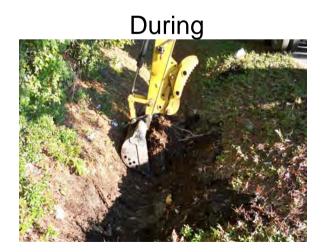

## Narrative Description of Project:

Completion: Sep-11

Project improved 100 L.F. of drainage system. Cleaned out 100 L.F. of roadside ditch.

| Labor | Labor                                     | Equipment                                                                          | Material                                                                                           | Contractor                                                                                                                               | Indirect                                                                                                                                                                   |                                                                                                                                                                                                             |
|-------|-------------------------------------------|------------------------------------------------------------------------------------|----------------------------------------------------------------------------------------------------|------------------------------------------------------------------------------------------------------------------------------------------|----------------------------------------------------------------------------------------------------------------------------------------------------------------------------|-------------------------------------------------------------------------------------------------------------------------------------------------------------------------------------------------------------|
| Hours | Cost                                      | Cost                                                                               | Cost                                                                                               | Cost                                                                                                                                     | Labor                                                                                                                                                                      | <b>Total Cost</b>                                                                                                                                                                                           |
| 0.5   | \$10.24                                   | \$0.00                                                                             | \$0.00                                                                                             | \$0.00                                                                                                                                   | \$0.00                                                                                                                                                                     | \$10.24                                                                                                                                                                                                     |
| 3.5   | \$73.09                                   | \$46.59                                                                            | \$92.46                                                                                            | \$0.00                                                                                                                                   | \$0.00                                                                                                                                                                     | \$212.14                                                                                                                                                                                                    |
| 8.5   | \$194.06                                  | \$41.83                                                                            | \$33.50                                                                                            | \$0.00                                                                                                                                   | \$0.00                                                                                                                                                                     | \$269.39                                                                                                                                                                                                    |
| 0.0   | \$0.00                                    | \$0.00                                                                             | \$0.00                                                                                             | \$0.00                                                                                                                                   | \$189.90                                                                                                                                                                   | \$189.90                                                                                                                                                                                                    |
| 12.5  | \$277.39                                  | \$88.41                                                                            | \$125.96                                                                                           | \$0.00                                                                                                                                   | \$189.90                                                                                                                                                                   | \$681.66                                                                                                                                                                                                    |
|       |                                           |                                                                                    |                                                                                                    |                                                                                                                                          |                                                                                                                                                                            |                                                                                                                                                                                                             |
| 12.5  | \$277.39                                  | \$88.41                                                                            | \$125.96                                                                                           | \$0.00                                                                                                                                   | \$189.90                                                                                                                                                                   | \$681.66                                                                                                                                                                                                    |
|       | Hours<br>0.5<br>3.5<br>8.5<br>0.0<br>12.5 | Hours Cost   0.5 \$10.24   3.5 \$73.09   8.5 \$194.06   0.0 \$0.00   12.5 \$277.39 | HoursCostCost0.5\$10.24\$0.003.5\$73.09\$46.598.5\$194.06\$41.830.0\$0.00\$0.0012.5\$277.39\$88.41 | HoursCostCostCost0.5\$10.24\$0.00\$0.003.5\$73.09\$46.59\$92.468.5\$194.06\$41.83\$33.500.0\$0.00\$0.00\$0.0012.5\$277.39\$88.41\$125.96 | HoursCostCostCostCost0.5\$10.24\$0.00\$0.00\$0.003.5\$73.09\$46.59\$92.46\$0.008.5\$194.06\$41.83\$33.50\$0.000.0\$0.00\$0.00\$0.00\$0.0012.5\$277.39\$88.41\$125.96\$0.00 | HoursCostCostCostCostLabor0.5\$10.24\$0.00\$0.00\$0.00\$0.003.5\$73.09\$46.59\$92.46\$0.00\$0.008.5\$194.06\$41.83\$33.50\$0.00\$0.000.0\$0.00\$0.00\$0.00\$189.9012.5\$277.39\$88.41\$125.96\$0.00\$189.90 |