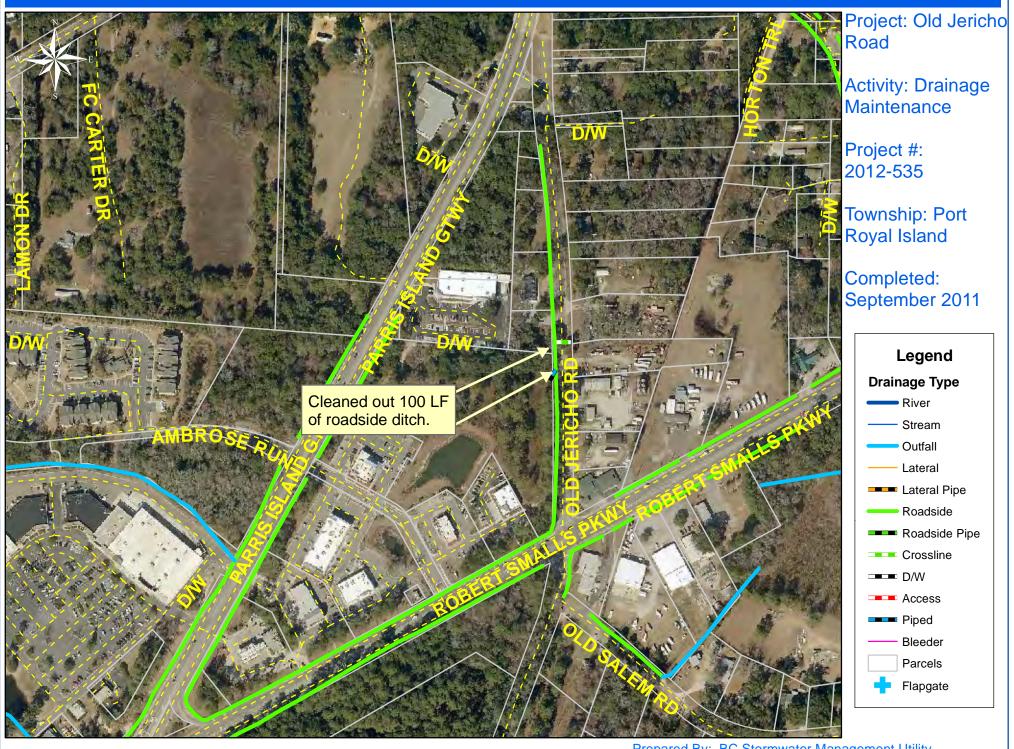

Beaufort County Public Works

Stormwater Infrastructure Project Summary

Project Summary: Old Jericho Road

## Narrative Description of Project:

Completion: Sep-11

Project improved 100 L.F. of drainage system. Cleaned out 100 L.F. of roadside ditch.

| Labor | Labor                                     | Equipment                                                                          | Material                                                                                           | Contractor                                                                                                                               | Indirect                                                                                                                                                                   |                                                                                                                                                                                                             |
|-------|-------------------------------------------|------------------------------------------------------------------------------------|----------------------------------------------------------------------------------------------------|------------------------------------------------------------------------------------------------------------------------------------------|----------------------------------------------------------------------------------------------------------------------------------------------------------------------------|-------------------------------------------------------------------------------------------------------------------------------------------------------------------------------------------------------------|
| Hours | Cost                                      | Cost                                                                               | Cost                                                                                               | Cost                                                                                                                                     | Labor                                                                                                                                                                      | <b>Total Cost</b>                                                                                                                                                                                           |
| 0.5   | \$10.24                                   | \$0.00                                                                             | \$0.00                                                                                             | \$0.00                                                                                                                                   | \$0.00                                                                                                                                                                     | \$10.24                                                                                                                                                                                                     |
| 3.5   | \$73.09                                   | \$46.59                                                                            | \$92.46                                                                                            | \$0.00                                                                                                                                   | \$0.00                                                                                                                                                                     | \$212.14                                                                                                                                                                                                    |
| 8.5   | \$194.06                                  | \$41.83                                                                            | \$33.50                                                                                            | \$0.00                                                                                                                                   | \$0.00                                                                                                                                                                     | \$269.39                                                                                                                                                                                                    |
| 0.0   | \$0.00                                    | \$0.00                                                                             | \$0.00                                                                                             | \$0.00                                                                                                                                   | \$189.90                                                                                                                                                                   | \$189.90                                                                                                                                                                                                    |
| 12.5  | \$277.39                                  | \$88.41                                                                            | \$125.96                                                                                           | \$0.00                                                                                                                                   | \$189.90                                                                                                                                                                   | \$681.66                                                                                                                                                                                                    |
|       |                                           |                                                                                    |                                                                                                    |                                                                                                                                          |                                                                                                                                                                            |                                                                                                                                                                                                             |
| 12.5  | \$277.39                                  | \$88.41                                                                            | \$125.96                                                                                           | \$0.00                                                                                                                                   | \$189.90                                                                                                                                                                   | \$681.66                                                                                                                                                                                                    |
|       | Hours<br>0.5<br>3.5<br>8.5<br>0.0<br>12.5 | Hours Cost   0.5 \$10.24   3.5 \$73.09   8.5 \$194.06   0.0 \$0.00   12.5 \$277.39 | HoursCostCost0.5\$10.24\$0.003.5\$73.09\$46.598.5\$194.06\$41.830.0\$0.00\$0.0012.5\$277.39\$88.41 | HoursCostCostCost0.5\$10.24\$0.00\$0.003.5\$73.09\$46.59\$92.468.5\$194.06\$41.83\$33.500.0\$0.00\$0.00\$0.0012.5\$277.39\$88.41\$125.96 | HoursCostCostCostCost0.5\$10.24\$0.00\$0.00\$0.003.5\$73.09\$46.59\$92.46\$0.008.5\$194.06\$41.83\$33.50\$0.000.0\$0.00\$0.00\$0.00\$0.0012.5\$277.39\$88.41\$125.96\$0.00 | HoursCostCostCostCostLabor0.5\$10.24\$0.00\$0.00\$0.00\$0.003.5\$73.09\$46.59\$92.46\$0.00\$0.008.5\$194.06\$41.83\$33.50\$0.00\$0.000.0\$0.00\$0.00\$0.00\$189.9012.5\$277.39\$88.41\$125.96\$0.00\$189.90 |

Prepared By: BC Stormwater Management Utility Date Print: 3/29/12 File:C:/sethdata/projects/projectmaps/Old Jericho Rd 12-535

) 130

260

520

1,040 Feet

780

1 inch = 312 feet